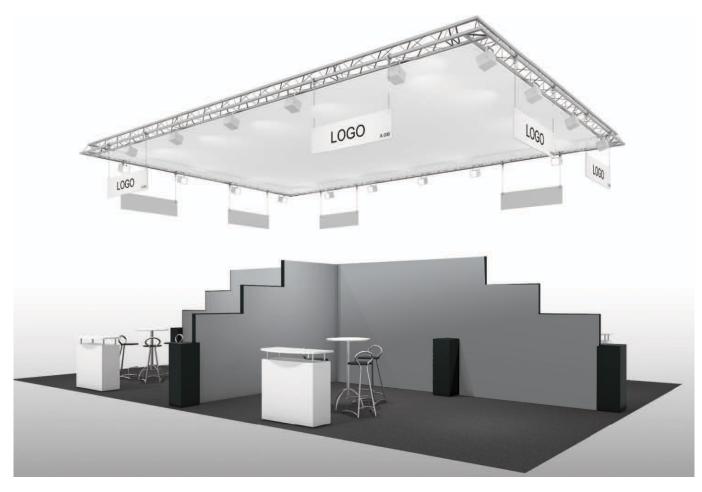

#### General Stand Fittings / Services

- Walls comprising of a frame construction with a panel, signal grey, stele\* and edges dark grey
- Rep quality carpeting, charcoal
- 1 exhibitor sign per open aisle side including logo (colored) and stand number
- Eurotruss ceiling construction
- 1 wall socket 230V
- 1 wastepaper basket
- Daily cleaning during the event
- Waste disposal on each day of the show
- 1 white info desk, lockable
- 1 white bar table
- 3 Grav bar stools in black

#### Instance of standard concept stand