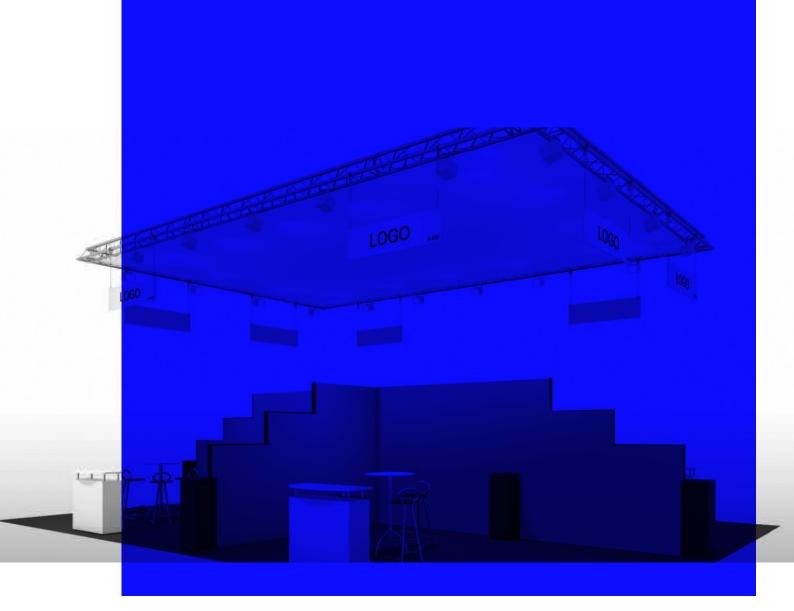

#### General Stand Fittings / Services

- Walls comprising of a frame construction with a panel, signal grey, stele\* and edges dark grey
- Rep quality carpeting, charcoal
- 1 exhibitor sign per open aisle side including logo (colored) and stand number
- Eurotruss ceiling construction
- 1 wall socket 230V
- 1 wastepaper basket
- Daily cleaning during the event
- Waste disposal on each day of the show
- 1 white info desk, lockable
- 1 white bar table
- 3 Grav bar stools in black

#### Instance of standard concept stand