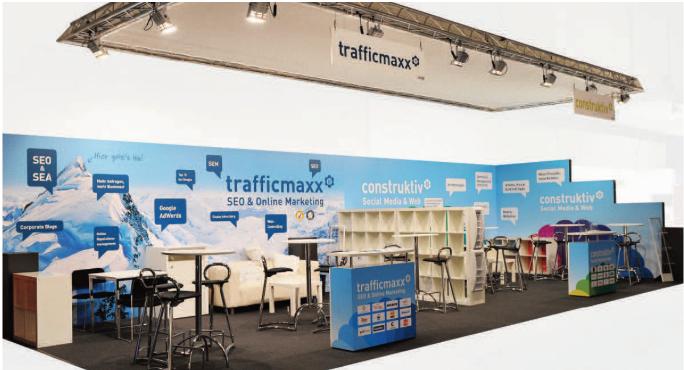

|
| <br>VAT 19%                                                                                                                                   |                              | € 965.39                           |
| Total Sum With Additional Fittings (incl. VAT)                                                                                                |                              | €19,495.77                         |

\*Down Payment for Services

Koelnmesse GmbH are entitled to collect an adequate down payment for the services provided at an event (e.g., electricity and water supplies, media services etc.). The down payment for exhibitors, which have not participated in DMEXCO 2018 is €47,00 net per sqm.

### Modular Concept Stand Examples with Additional Fittings